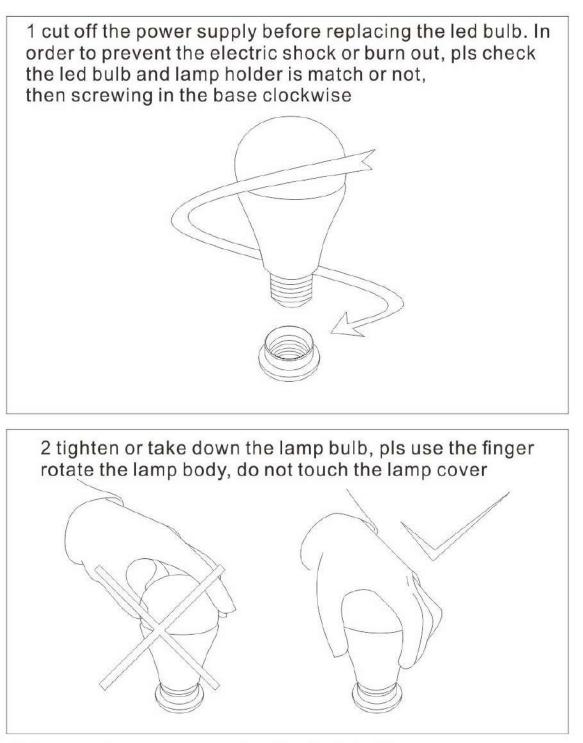

---------|---------------------------|---------|----|-------|-----------------------|
| E Series |     | COMPLIANT | Photobiological<br>safety | CRI:80+ |    | YEARS |                       |







# LED BULB E Series



### **Product Overview**

| Energy efficiency class  | A+              |
|--------------------------|-----------------|
| PF                       | >0.5            |
| CCT(K)                   | 3000/4000/6500K |
| CRI(Ra)                  | >80             |
| Voltage (V)              | 220-240 V       |
| Frequency(Hz)            | 50/60           |
| Lifespan (hrs)           | 20,000 hrs      |
| Working Temperature ( C) | -15 - 50 C      |
| Storage Temperature ( C) | -15 - 50 C      |

## Energy Label



# SMD breakdown drawing





LED BULB

**E** Series



#### 



3. turn on the power supply after installation