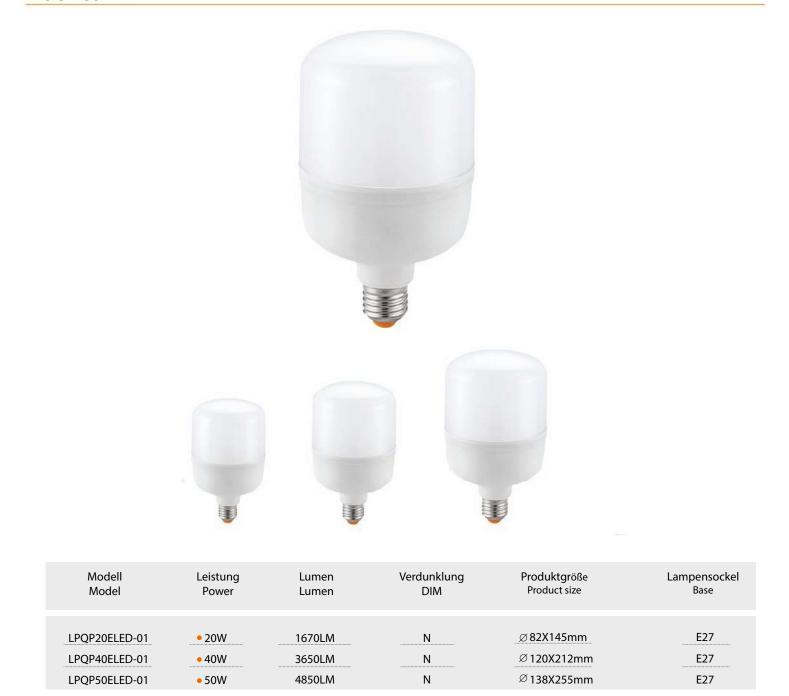

| LED BULB | LED | RoHS      |                           |         | CE |       | رور ( <sup>care</sup> |
|----------|-----|-----------|---------------------------|---------|----|-------|-----------------------|
| E Series |     | COMPLIANT | Photobiological<br>safety | CRI:80+ |    | YEARS |                       |







# LED BULB E Series



### **Product Overview**

| Energy efficiency class  | A+              |
|--------------------------|-----------------|
| PF                       | >0.5            |
| CCT(K)                   | 3000/4000/6500K |
| CRI(Ra)                  | >80             |
| Voltage (V)              | 220-240 V       |
| Frequency(Hz)            | 50/60           |
| Lifespan (hrs)           | 20,000 hrs      |
| Working Temperature ( C) | -15 - 50 C      |
| Storage Temperature ( C) | -15 - 50 C      |

## Energy Label



# SMD breakdown drawing





LED BULB

**E** Series



#### 



3. turn on the power supply after installation