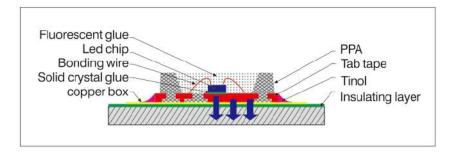

sup>care</sup> |
|----------|-----|-----------|---------------------------|---------|----|-------|-----------------------|
| E Series |     | COMPLIANT | Photobiological<br>safety | CRI:80+ |    | YEARS |                       |







# LED BULB E Series



### **Product Overview**

| Energy efficiency class  | A+              |
|--------------------------|-----------------|
| PF                       | >0.5            |
| CCT(K)                   | 3000/4000/6500K |
| CRI(Ra)                  | >80             |
| Voltage (V)              | 220-240 V       |
| Frequency(Hz)            | 50/60           |
| Lifespan (hrs)           | 20,000 hrs      |
| Working Temperature ( C) | -15 - 50 C      |
| Storage Temperature ( C) | -15 - 50 C      |

## Energy Label



# SMD breakdown drawing





LED BULB

**E** Series



#### 



3. turn on the power supply after installation