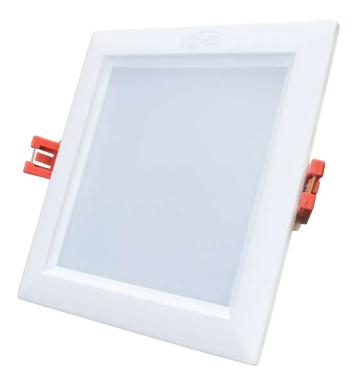

# LED Down Light AX Series





| Modell                                          | Leistung                                      | Lumen                     | Verdunklung | Produktgröße                        | Lochgröße           |
|-------------------------------------------------|-----------------------------------------------|---------------------------|-------------|-------------------------------------|---------------------|
| Model                                           | Power                                         | Lumen                     | DIM         | Product size                        | Cutout              |
| LP-DL10A01-FX<br>LP-DL15A01-FX<br>LP-DL20A01-FX | <ul><li>10W</li><li>15W</li><li>20W</li></ul> | 880LM<br>1365LM<br>1900LM | N<br>N<br>N | Ø101x39mm<br>Ø119x39mm<br>Ø140x39mm | <ul> <li></l