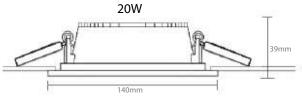

### **Technical Drawings**

# LED Down Light AX Series

| Modell                                          | Leistung                                      | Lumen                     | Verdunklung | Produktgröße                        | Lochgröße           |
|-------------------------------------------------|-----------------------------------------------|---------------------------|-------------|-------------------------------------|---------------------|
| Model                                           | Power                                         | Lumen                     | DIM         | Product size                        | Cutout              |
| LP-DL10A01-FX<br>LP-DL15A01-FX<br>LP-DL20A01-FX | <ul><li>10W</li><li>15W</li><li>20W</li></ul> | 880LM<br>1365LM<br>1900LM | N<br>N<br>N | Ø101x39mm<br>Ø119x39mm<br>Ø140x39mm | <ul> <li></li></ul> |