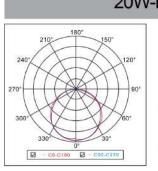

| Leistung                                      | Lumen                     | Verdunklung | Produktgröße                        | Lochgröße           |
|-------------------------------------------------|-----------------------------------------------|---------------------------|-------------|-------------------------------------|---------------------|
| Model                                           | Power                                         | Lumen                     | DIM         | Product size                        | Cutout              |
| LP-DL10A01-FX<br>LP-DL15A01-FX<br>LP-DL20A01-FX | <ul><li>10W</li><li>15W</li><li>20W</li></ul> | 880LM<br>1365LM<br>1900LM | N<br>N<br>N | Ø101x39mm<br>Ø119x39mm<br>Ø140x39mm | <ul> <li></li></ul> |





# LED Down Light AX Series











## Product Overview

| Energy efficiency class  | A+                           |  |  |
|--------------------------|------------------------------|--|--|
| PF                       | >0.5                         |  |  |
| CCT(K)                   | 4000-6500 K                  |  |  |
| CRI(Ra)                  | >80                          |  |  |
| Voltage (V)              | 220-240 V / 50 Hz            |  |  |
| Lifespan (hrs)           | 30000/100000 SwitchingCycles |  |  |
| Working Temperature ( C) | -15 - 50 C                   |  |  |
| Storage Temperature ( C) | -15 - 50 C                   |  |  |

.





# LED Down Light AX Series



### \* Do not use in close luminaire

### **Technical Drawings**









## **Energy Label**

### 20007 Lper Elektro GmbH Des Laurgen Des