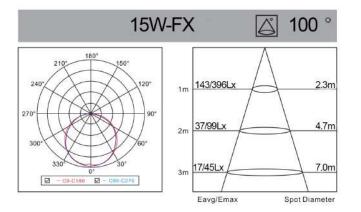

| Leistung                                      | Lumen                     | Verdunklung | Produktgröße                        | Lochgröße           |
|-------------------------------------------------|-----------------------------------------------|---------------------------|-------------|-------------------------------------|---------------------|
| Model                                           | Power                                         | Lumen                     | DIM         | Product size                        | Cutout              |
| LP-DL10A01-FX<br>LP-DL15A01-FX<br>LP-DL20A01-FX | <ul><li>10W</li><li>15W</li><li>20W</li></ul> | 880LM<br>1365LM<br>1900LM | N<br>N<br>N | Ø101x39mm<br>Ø119x39mm<br>Ø140x39mm | <ul> <li></li></ul> |





# LED Down Light AX Series











## Product Overview

| Energy efficiency class  | A+                           |  |  |
|--------------------------|------------------------------|--|--|
| PF                       | >0.5                         |  |  |
| CCT(K)                   | 4000-6500 K                  |  |  |
| CRI(Ra)                  | >80                          |  |  |
| Voltage (V)              | 220-240 V / 50 Hz            |  |  |
| Lifespan (hrs)           | 30000/100000 SwitchingCycles |  |  |
| Working Temperature ( C) | -15 - 50 C                   |  |  |
| Storage Temperature ( C) | -15 - 50 C                   |  |  |

.





# LED Down Light AX Series



### \* Do not use in close luminaire

### **Technical Drawings**









## **Energy Label**

### 20007 Lper Elektro GmbH Des Laurgen Des Laurge