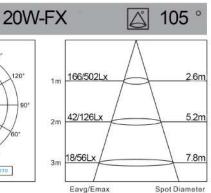

| Leistung                                      | Lumen                     | Verdunklung | Produktgröße                        | Lochgröße           |
|-------------------------------------------------|-----------------------------------------------|---------------------------|-------------|-------------------------------------|---------------------|
| Model                                           | Power                                         | Lumen                     | DIM         | Product size                        | Cutout              |
| LP-DL10A01-FX<br>LP-DL15A01-FX<br>LP-DL20A01-FX | <ul><li>10W</li><li>15W</li><li>20W</li></ul> | 880LM<br>1365LM<br>1900LM | N<br>N<br>N | Ø101x39mm<br>Ø119x39mm<br>Ø140x39mm | <ul> <li></li></ul> |





# LED Down Light AX Series











## Product Overview

| Energy efficiency class  | A+                           |  |  |
|--------------------------|------------------------------|--|--|
| PF                       | >0.5                         |  |  |
| CCT(K)                   | 4000-6500 K                  |  |  |
| CRI(Ra)                  | >80                          |  |  |
| Voltage (V)              | 220-240 V / 50 Hz            |  |  |
| Lifespan (hrs)           | 30000/100000 SwitchingCycles |  |  |
| Working Temperature ( C) | -15 - 50 C                   |  |  |
| Storage Temperature ( C) | -15 - 50 C                   |  |  |

.





# LED Down Light AX Series



### \* Do not use in close luminaire

### **Technical Drawings**









## **Energy Label**

### 20007 Lper Elektro GmbH Des Laurgen Des La