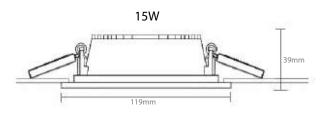

### **Technical Drawings**

# LED Down Light AX Series

| Modell                                          | Leistung                                      | Lumen                     | Verdunklung | Produktgröße                        | Lochgröße           |
|-------------------------------------------------|-----------------------------------------------|---------------------------|-------------|-------------------------------------|---------------------|
| Model                                           | Power                                         | Lumen                     | DIM         | Product size                        | Cutout              |
| LP-DL10A01-FX<br>LP-DL15A01-FX<br>LP-DL20A01-FX | <ul><li>10W</li><li>15W</li><li>20W</li></ul> | 880LM<br>1365LM<br>1900LM | N<br>N<br>N | Ø101x39mm<br>Ø119x39mm<br>Ø140x39mm | <ul> <li></li></ul> |