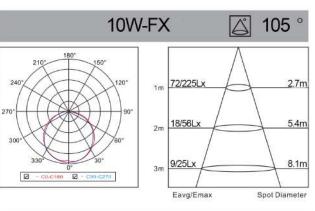

| Leistung                                      | Lumen                     | Verdunklung | Produktgröße                        | Lochgröße           |
|-------------------------------------------------|-----------------------------------------------|---------------------------|-------------|-------------------------------------|---------------------|
| Model                                           | Power                                         | Lumen                     | DIM         | Product size                        | Cutout              |
| LP-DL10A01-FX<br>LP-DL15A01-FX<br>LP-DL20A01-FX | <ul><li>10W</li><li>15W</li><li>20W</li></ul> | 880LM<br>1365LM<br>1900LM | N<br>N<br>N | Ø101x39mm<br>Ø119x39mm<br>Ø140x39mm | <ul> <li></li></ul> |





# LED Down Light AX Series











## Product Overview

| Energy efficiency class  | A+                           |  |  |
|--------------------------|------------------------------|--|--|
| PF                       | >0.5                         |  |  |
| CCT(K)                   | 4000-6500 K                  |  |  |
| CRI(Ra)                  | >80                          |  |  |
| Voltage (V)              | 220-240 V / 50 Hz            |  |  |
| Lifespan (hrs)           | 30000/100000 SwitchingCycles |  |  |
| Working Temperature ( C) | -15 - 50 C                   |  |  |
| Storage Temperature ( C) | -15 - 50 C                   |  |  |

.





# LED Down Light AX Series



### \* Do not use in close luminaire

### **Technical Drawings**









## **Energy Label**

### 20007 Lper Elektro GmbH Des Laurgen De