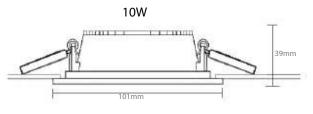

### **Technical Drawings**

# LED Down Light AX Series

| Modell                                          | Leistung                                      | Lumen                     | Verdunklung | Produktgröße                        | Lochgröße           |
|-------------------------------------------------|-----------------------------------------------|---------------------------|-------------|-------------------------------------|---------------------|
| Model                                           | Power                                         | Lumen                     | DIM         | Product size                        | Cutout              |
| LP-DL10A01-FX<br>LP-DL15A01-FX<br>LP-DL20A01-FX | <ul><li>10W</li><li>15W</li><li>20W</li></ul> | 880LM<br>1365LM<br>1900LM | N<br>N<br>N | Ø101x39mm<br>Ø119x39mm<br>Ø140x39mm | <ul> <li></li></ul> |