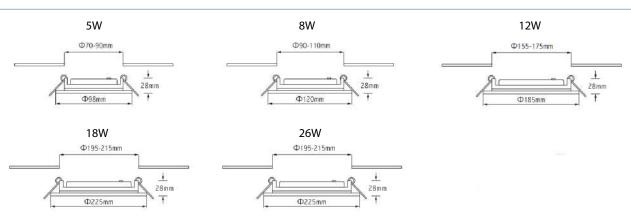

### **Technical Drawings**

## **LED Down Light EW** Series

| Modell<br>Model | Leistung<br>Power | Lumen<br>Lumen | Verdunklung<br>DIM | Produktgröße<br>Product size | Lochgröße<br>Cutout |
|-----------------|-------------------|----------------|--------------------|------------------------------|---------------------|
| LP-DL05EW03-Y1  | • 5W              | 450LM          | N                  | Ø98x28mm                     | <b>ℯ</b> Ż70-90mm   |
| LP-DL08EW03-Y1  | • 8W              | 535LM          | N                  | Ø120x28mm                    | <b>≯</b> 90-110mm   |
| LP-DL12EW03-Y1  | • 12W             | 990LM          | N                  | Ø185x28mm                    | <b>ℰ</b> 155-175mm  |
| LP-DL18EW03-Y1  | • 18W             | 1500LM         | N                  | Ø225x35mm                    | <b>ℰ</b> 195-215mm  |
| LP-DL26EW03-Y1  | • 26W             | 2300LM         | N                  | Ø225x35mm                    | <b>≥</b> 195-215mm  |