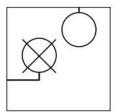

|  |  |
| Fluorescent lamp replacement                        | No                                                                                                          |  |  |
| Single packaging type                               | BOX                                                                                                         |  |  |
| Single package dimensions (L x W x H)(mm)           | 125x 110x40 / 1 PCS I 135x 125x44 / 1 PCS<br>157x152x40 / 1 PCS I 219x 210x42 / 1 PCS<br>219x210x42 / 1 PCS |  |  |

#### \* Do not use in close luminaire

### **Technical Drawings**



## **Energy Label**



## SMD breakdown drawing







# LED Down Light EW Series