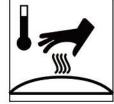

|  |  |
| Fluorescent lamp replacement                        | No                                                                                                          |  |  |
| Single packaging type                               | BOX                                                                                                         |  |  |
| Single package dimensions (L x W x H)(mm)           | 125x 110x40 / 1 PCS I 135x 125x44 / 1 PCS<br>157x152x40 / 1 PCS I 219x 210x42 / 1 PCS<br>219x210x42 / 1 PCS |  |  |

#### \* Do not use in close luminaire

### **Technical Drawings**



## **Energy Label**



## SMD breakdown drawing







# LED Down Light EW Series