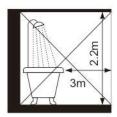

o                                                                                                          |  |  |
| Fluorescent lamp replacement                        | No                                                                                                          |  |  |
| Single packaging type                               | BOX                                                                                                         |  |  |
| Single package dimensions (L x W x H)(mm)           | 125x 110x40 / 1 PCS I 135x 125x44 / 1 PCS<br>157x152x40 / 1 PCS I 219x 210x42 / 1 PCS<br>219x210x42 / 1 PCS |  |  |

#### \* Do not use in close luminaire

### **Technical Drawings**



## **Energy Label**



## SMD breakdown drawing







# LED Down Light EW Series