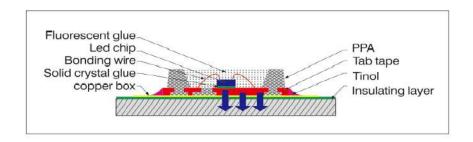

ned for optimum use in non standard conditions | No                                                                                                          |  |  |
| Fluorescent lamp replacement                        | No                                                                                                          |  |  |
| Single packaging type                               | BOX                                                                                                         |  |  |
| Single package dimensions (L x W x H)(mm)           | 125x 110x40 / 1 PCS I 135x 125x44 / 1 PCS<br>157x152x40 / 1 PCS I 219x 210x42 / 1 PCS<br>219x210x42 / 1 PCS |  |  |

#### \* Do not use in close luminaire

### **Technical Drawings**



## **Energy Label**



## SMD breakdown drawing







# LED Down Light EW Series