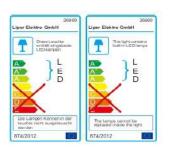

## **Energy Label**

### **Product Overview**

| Energy efficiency class  | A+                                    |  |  |
|--------------------------|---------------------------------------|--|--|
| PF                       | 5W / 8W / 12W / 18W > 0.5 I 26W > 0.9 |  |  |
| CCT(K)                   | 3000K/4000K/6500K                     |  |  |
| CRI(Ra)                  | >80                                   |  |  |
| Voltage (V)              | AC220-240                             |  |  |
| Frequency(Hz)            | 50/60                                 |  |  |
| Beam Angle (deg)         | 110°                                  |  |  |
| Lifespan (hrs)           | 30000/100000 SwitchingCycles          |  |  |
| Working Temperature (°C) | -15~50                                |  |  |
| Storage Temperature (°C) | -15~50                                |  |  |