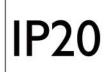

|  |  |
| Fluorescent lamp replacement                        | No                                                                                                          |  |  |
| Single packaging type                               | BOX                                                                                                         |  |  |
| Single package dimensions (L x W x H)(mm)           | 125x 110x40 / 1 PCS I 135x 125x44 / 1 PCS<br>157x152x40 / 1 PCS I 219x 210x42 / 1 PCS<br>219x210x42 / 1 PCS |  |  |

#### \* Do not use in close luminaire

### **Technical Drawings**



## **Energy Label**



## SMD breakdown drawing







# LED Down Light EW Series