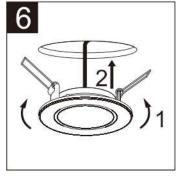

|  |  |
| Fluorescent lamp replacement                        | No                                                                                                          |  |  |
| Single packaging type                               | BOX                                                                                                         |  |  |
| Single package dimensions (L x W x H)(mm)           | 125x 110x40 / 1 PCS I 135x 125x44 / 1 PCS<br>157x152x40 / 1 PCS I 219x 210x42 / 1 PCS<br>219x210x42 / 1 PCS |  |  |

#### \* Do not use in close luminaire

### **Technical Drawings**



## **Energy Label**



## SMD breakdown drawing







# LED Down Light EW Series