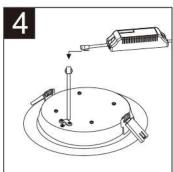

## **LED Down Light EW** Series

| Modell<br>Model | Leistung<br>Power | Lumen<br>Lumen | Verdunklung<br>DIM | Produktgröße<br>Product size | Lochgröße<br>Cutout |
|-----------------|-------------------|----------------|--------------------|------------------------------|---------------------|
| LP-DL05EW03-Y1  | • 5W              | 450LM          | N                  | Ø98x28mm                     | <b>ℯ</b> Ż70-90mm   |
| LP-DL08EW03-Y1  | • 8W              | 535LM          | N                  | Ø120x28mm                    | <b>≯</b> 90-110mm   |
| LP-DL12EW03-Y1  | • 12W             | 990LM          | N                  | Ø185x28mm                    | <b>ℰ</b> 155-175mm  |
| LP-DL18EW03-Y1  | • 18W             | 1500LM         | N                  | Ø225x35mm                    | <b>ℰ</b> 195-215mm  |
| LP-DL26EW03-Y1  | • 26W             | 2300LM         | N                  | Ø225x35mm                    | <b>≥</b> 195-215mm  |