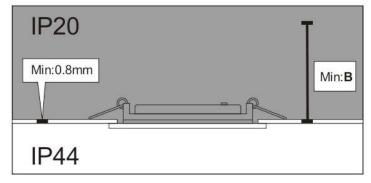

|  |  |
| Fluorescent lamp replacement                        | No                                                                                                          |  |  |
| Single packaging type                               | BOX                                                                                                         |  |  |
| Single package dimensions (L x W x H)(mm)           | 125x 110x40 / 1 PCS I 135x 125x44 / 1 PCS<br>157x152x40 / 1 PCS I 219x 210x42 / 1 PCS<br>219x210x42 / 1 PCS |  |  |

#### \* Do not use in close luminaire

### **Technical Drawings**



## **Energy Label**



## SMD breakdown drawing







# LED Down Light EW Series