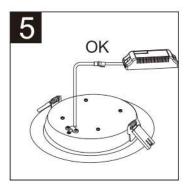

## **LED Down Light EW** Series

| Modell<br>Model | Leistung<br>Power | Lumen<br>Lumen | Verdunklung<br>DIM | Produktgröße<br>Product size | Lochgröße<br>Cutout |
|-----------------|-------------------|----------------|--------------------|------------------------------|---------------------|
| LP-DL05EW03-Y1  | • 5W              | 450LM          | N                  | Ø98x28mm                     | <b>ℯ</b> Ż70-90mm   |
| LP-DL08EW03-Y1  | • 8W              | 535LM          | N                  | Ø120x28mm                    | <b>≯</b> 90-110mm   |
| LP-DL12EW03-Y1  | • 12W             | 990LM          | N                  | Ø185x28mm                    | <b>ℰ</b> 155-175mm  |
| LP-DL18EW03-Y1  | • 18W             | 1500LM         | N                  | Ø225x35mm                    | <b>ℰ</b> 195-215mm  |
| LP-DL26EW03-Y1  | • 26W             | 2300LM         | N                  | Ø225x35mm                    | <b>≥</b> 195-215mm  |