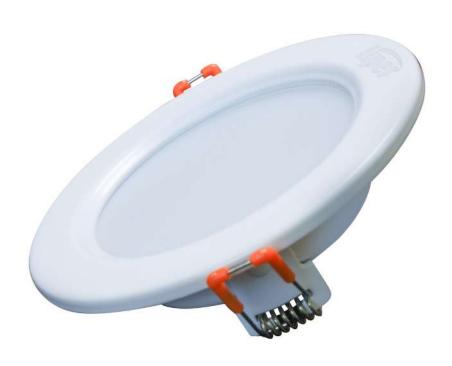

## **LED Down Light EW** Series

| Modell<br>Model | Leistung<br>Power | Lumen<br>Lumen | Verdunklung<br>DIM | Produktgröße<br>Product size | Lochgröße<br>Cutout |
|-----------------|-------------------|----------------|--------------------|------------------------------|---------------------|
| LP-DL05EW03-Y1  | • 5W              | 450LM          | N                  | Ø98x28mm                     | <b>ℯ</b> Ż70-90mm   |
| LP-DL08EW03-Y1  | • 8W              | 535LM          | N                  | Ø120x28mm                    | <b>≯</b> 90-110mm   |
| LP-DL12EW03-Y1  | • 12W             | 990LM          | N                  | Ø185x28mm                    | <b>ℰ</b> 155-175mm  |
| LP-DL18EW03-Y1  | • 18W             | 1500LM         | N                  | Ø225x35mm                    | <b>ℰ</b> 195-215mm  |
| LP-DL26EW03-Y1  | • 26W             | 2300LM         | N                  | Ø225x35mm                    | <b>≥</b> 195-215mm  |

### **Product Overview**

| Energy efficiency class  | A+                                    |  |  |
|--------------------------|---------------------------------------|--|--|
| PF                       | 5W / 8W / 12W / 18W > 0.5 I 26W > 0.9 |  |  |
| CCT(K)                   | 3000K/4000K/6500K                     |  |  |
| CRI(Ra)                  | >80                                   |  |  |
| Voltage (V)              | AC220-240                             |  |  |
| Frequency(Hz)            | 50/60                                 |  |  |
| Beam Angle (deg)         | 110°                                  |  |  |
| Lifespan (hrs)           | 30000/100000 SwitchingCycles          |  |  |
| Working Temperature (°C) | -15~50                                |  |  |
| Storage Temperature (°C) | -15~50                                |  |  |