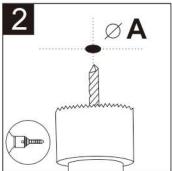

## **LED Down Light EW** Series

| Modell<br>Model | Leistung<br>Power | Lumen<br>Lumen | Verdunklung<br>DIM | Produktgröße<br>Product size | Lochgröße<br>Cutout |
|-----------------|-------------------|----------------|--------------------|------------------------------|---------------------|
| LP-DL05EW03-Y1  | • 5W              | 450LM          | N                  | Ø98x28mm                     | <b>ℯ</b> Ż70-90mm   |
| LP-DL08EW03-Y1  | • 8W              | 535LM          | N                  | Ø120x28mm                    | <b>≯</b> 90-110mm   |
| LP-DL12EW03-Y1  | • 12W             | 990LM          | N                  | Ø185x28mm                    | <b>ℰ</b> 155-175mm  |
| LP-DL18EW03-Y1  | • 18W             | 1500LM         | N                  | Ø225x35mm                    | <b>ℰ</b> 195-215mm  |
| LP-DL26EW03-Y1  | • 26W             | 2300LM         | N                  | Ø225x35mm                    | <b>≥</b> 195-215mm  |