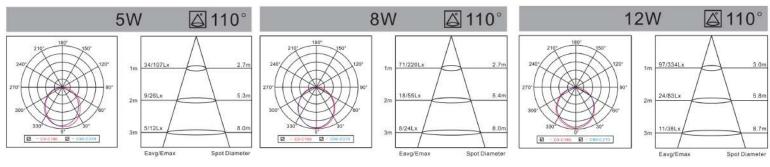

## **LED Down Light EW** Series

| Modell<br>Model | Leistung<br>Power | Lumen<br>Lumen | Verdunklung<br>DIM | Produktgröße<br>Product size | Lochgröße<br>Cutout |
|-----------------|-------------------|----------------|--------------------|------------------------------|---------------------|
| LP-DL05EW03-Y1  | • 5W              | 450LM          | N                  | Ø98x28mm                     | <b>ℯ</b> Ż70-90mm   |
| LP-DL08EW03-Y1  | • 8W              | 535LM          | N                  | Ø120x28mm                    | <b>≯</b> 90-110mm   |
| LP-DL12EW03-Y1  | • 12W             | 990LM          | N                  | Ø185x28mm                    | <b>ℰ</b> 155-175mm  |
| LP-DL18EW03-Y1  | • 18W             | 1500LM         | N                  | Ø225x35mm                    | <b>ℰ</b> 195-215mm  |
| LP-DL26EW03-Y1  | • 26W             | 2300LM         | N                  | Ø225x35mm                    | <b>≥</b> 195-215mm  |

### **Product Overview**

| Energy efficiency class  | A+                                    |  |  |
|--------------------------|---------------------------------------|--|--|
| PF                       | 5W / 8W / 12W / 18W > 0.5 I 26W > 0.9 |  |  |
| CCT(K)                   | 3000K/4000K/6500K                     |  |  |
| CRI(Ra)                  | >80                                   |  |  |
| Voltage (V)              | AC220-240                             |  |  |
| Frequency(Hz)            | 50/60                                 |  |  |
| Beam Angle (deg)         | 110°                                  |  |  |
| Lifespan (hrs)           | 30000/100000 SwitchingCycles          |  |  |
| Working Temperature (°C) | -15~50                                |  |  |
| Storage Temperature (°C) | -15~50                                |  |  |