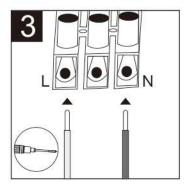

## **LED Down Light EW** Series

| Modell<br>Model | Leistung<br>Power | Lumen<br>Lumen | Verdunklung<br>DIM | Produktgröße<br>Product size | Lochgröße<br>Cutout |
|-----------------|-------------------|----------------|--------------------|------------------------------|---------------------|
| LP-DL05EW03-Y1  | • 5W              | 450LM          | N                  | Ø98x28mm                     | <b>ℯ</b> Ż70-90mm   |
| LP-DL08EW03-Y1  | • 8W              | 535LM          | N                  | Ø120x28mm                    | <b>≯</b> 90-110mm   |
| LP-DL12EW03-Y1  | • 12W             | 990LM          | N                  | Ø185x28mm                    | <b>ℰ</b> 155-175mm  |
| LP-DL18EW03-Y1  | • 18W             | 1500LM         | N                  | Ø225x35mm                    | <b>ℰ</b> 195-215mm  |
| LP-DL26EW03-Y1  | • 26W             | 2300LM         | N                  | Ø225x35mm                    | <b>≥</b> 195-215mm  |