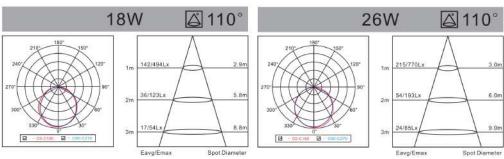

### **Product Overview**

| Energy efficiency class  | A+                                    |  |  |
|--------------------------|---------------------------------------|--|--|
| PF                       | 5W / 8W / 12W / 18W > 0.5 I 26W > 0.9 |  |  |
| CCT(K)                   | 3000K/4000K/6500K                     |  |  |
| CRI(Ra)                  | >80                                   |  |  |
| Voltage (V)              | AC220-240                             |  |  |
| Frequency(Hz)            | 50/60                                 |  |  |
| Beam Angle (deg)         | 110°                                  |  |  |
| Lifespan (hrs)           | 30000/100000 SwitchingCycles          |  |  |
| Working Temperature (°C) | -15~50                                |  |  |
| Storage Temperature (°C) | -15~50                                |  |  |