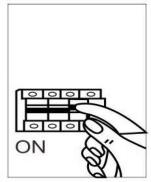

### LED Down Light MT Series

Holing with the 2cm dia drill

Take out and make the power line ready