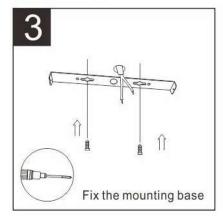

### LED Down Light MT Series

Holing with the 2cm dia drill

Take out and make the power line ready