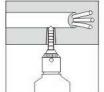

### LED Down Light MT Series

Holing with the 2cm dia drill

Take out and make the power line ready