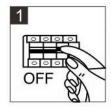

### LED Down Light MT Series

Holing with the 2cm dia drill

Take out and make the power line ready