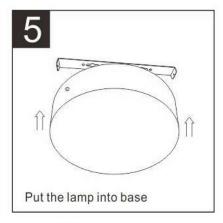

### LED Down Light MT Series

Holing with the 2cm dia drill

Take out and make the power line ready