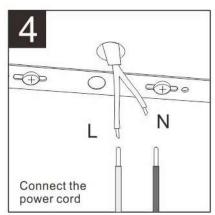

### LED Down Light MT Series

Holing with the 2cm dia drill

Take out and make the power line ready