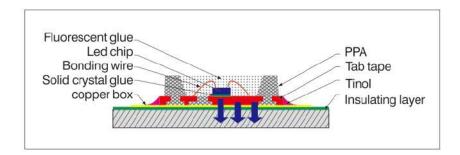

| 1800W | NN          | Ø235x48x115mm |
| LP-DL30A-Y | • 30W    | 2700W |             | Ø235x48x115mm |





## LED Down Light MT Series















#### **Product Overview**

| Energy efficiency class  | A+                           |  |
|--------------------------|------------------------------|--|
| PF                       | >0.5                         |  |
| CCT(K)                   | 4000 -6500 K                 |  |
| CRI(Ra)                  | >80                          |  |
| Voltage (V)              | 220-240 V / 50 Hz            |  |
| Lifespan (hrs)           | 30000/100000 SwitchingCycles |  |
| Working Temperature ( C) | -15 - 40 C                   |  |
| Storage Temperature ( C) | -15 - 40 C                   |  |

### **Energy Label**



### SMD breakdown drawing







### LED Down Light MT Series











































Holing with the 2cm dia drill



Take out and make the power line ready