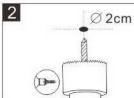

### LED Down Light MT Series

Holing with the 2cm dia drill

Take out and make the power line ready