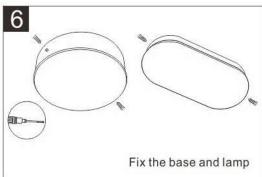

### LED Down Light MT Series

Holing with the 2cm dia drill

Take out and make the power line ready