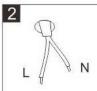

### LED Down Light MT Series

Holing with the 2cm dia drill

Take out and make the power line ready