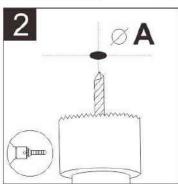

-|------------------------------|--|
| PF                       | >0.5                         |  |
| CCT(K)                   | 4000 -6500 K                 |  |
| CRI(Ra)                  | >80                          |  |
| Voltage (V)              | 220-240 V / 50 Hz            |  |
| Lifespan (hrs)           | 30000/100000 SwitchingCycles |  |
| Working Temperature ( C) | -15 - 50 C                   |  |
| Storage Temperature ( C) | -15 - 50 C                   |  |
| •                        |                              |  |

Page 2 of 4





### LED Down Light EC Series















\* Do not use in close luminaire

#### **Technical Drawings**





#### **Energy Label**



### SMD breakdown drawing







# LED Down Light EC Series



























































Based on actual product purchased