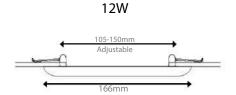

### **LED Down Light EC** Series

| Modell        | Leistung | Lumen  | Verdunklung | Produktgröße | Lochgröße          |
|---------------|----------|--------|-------------|--------------|--------------------|
| Model         | Power    | Lumen  | DIM         | Product size | Cutout             |
| LP-DL12EC01-Y | • 12W    | 1020LM | NN          | Ø166x25mm    | <u>♣</u> 105-150mm |
| LP-DL24EC01-Y | • 24W    | 2000LM |             | Ø219x25mm    | ♣ 150-210mm        |

#### **Technical Drawings**