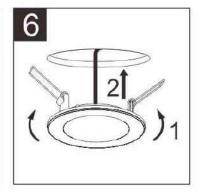

------------------------|--|
| PF                       | >0.5                         |  |
| CCT(K)                   | 4000 -6500 K                 |  |
| CRI(Ra)                  | >80                          |  |
| Voltage (V)              | 220-240 V / 50 Hz            |  |
| Lifespan (hrs)           | 30000/100000 SwitchingCycles |  |
| Working Temperature ( C) | -15 - 50 C                   |  |
| Storage Temperature ( C) | -15 - 50 C                   |  |
| •                        |                              |  |

Page 2 of 4





### LED Down Light EC Series















\* Do not use in close luminaire

#### **Technical Drawings**





#### **Energy Label**



### SMD breakdown drawing







# LED Down Light EC Series



























































Based on actual product purchased