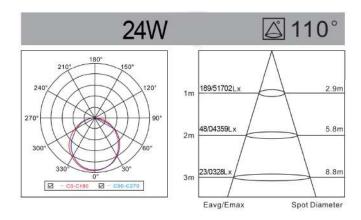

### **LED Down Light EC** Series

| Modell        | Leistung | Lumen  | Verdunklung | Produktgröße | Lochgröße          |
|---------------|----------|--------|-------------|--------------|--------------------|
| Model         | Power    | Lumen  | DIM         | Product size | Cutout             |
| LP-DL12EC01-Y | • 12W    | 1020LM | NN          | Ø166x25mm    | <u>♣</u> 105-150mm |
| LP-DL24EC01-Y | • 24W    | 2000LM |             | Ø219x25mm    | ♣ 150-210mm        |