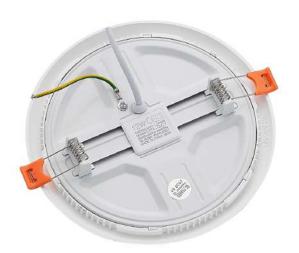

### **LED Down Light EC** Series



















| Modell        | Leistung | Lumen  | Verdunklung | Produktgröße | Lochgröße          |
|---------------|----------|--------|-------------|--------------|--------------------|
| Model         | Power    | Lumen  | DIM         | Product size | Cutout             |
| LP-DL12EC01-Y | • 12W    | 1020LM | NN          | Ø166x25mm    | <u>♣</u> 105-150mm |
| LP-DL24EC01-Y | • 24W    | 2000LM |             | Ø219x25mm    | ♣ 150-210mm        |





# LED Down Light EC Series



















#### **Product Overview**

| Energy efficiency class  | A+                           |  |
|--------------------------|------------------------------|--|
| PF                       | >0.5                         |  |
| CCT(K)                   | 4000 -6500 K                 |  |
| CRI(Ra)                  |