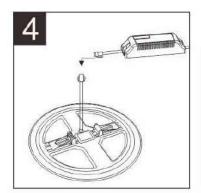

----------------------------|--|
| PF                       | >0.5                         |  |
| CCT(K)                   | 4000 -6500 K                 |  |
| CRI(Ra)                  | >80                          |  |
| Voltage (V)              | 220-240 V / 50 Hz            |  |
| Lifespan (hrs)           | 30000/100000 SwitchingCycles |  |
| Working Temperature ( C) | -15 - 50 C                   |  |
| Storage Temperature ( C) | -15 - 50 C                   |  |
| •                        |                              |  |

Page 2 of 4





### LED Down Light EC Series















\* Do not use in close luminaire

#### **Technical Drawings**





#### **Energy Label**



### SMD breakdown drawing







# LED Down Light EC Series



























































Based on actual product purchased