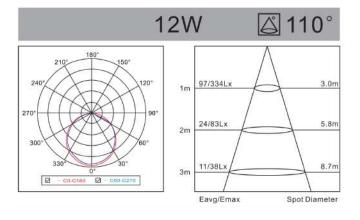

### **LED Down Light EC** Series

| Modell        | Leistung | Lumen  | Verdunklung | Produktgröße | Lochgröße          |
|---------------|----------|--------|-------------|--------------|--------------------|
| Model         | Power    | Lumen  | DIM         | Product size | Cutout             |
| LP-DL12EC01-Y | • 12W    | 1020LM | NN          | Ø166x25mm    | <u>♣</u> 105-150mm |
| LP-DL24EC01-Y | • 24W    | 2000LM |             | Ø219x25mm    | ♣ 150-210mm        |