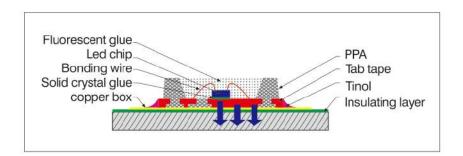

ficiency class  | A+                           |  |
|--------------------------|------------------------------|--|
| PF                       | >0.5                         |  |
| CCT(K)                   | 4000 -6500 K                 |  |
| CRI(Ra)                  | >80                          |  |
| Voltage (V)              | 220-240 V / 50 Hz            |  |
| Lifespan (hrs)           | 30000/100000 SwitchingCycles |  |
| Working Temperature ( C) | -15 - 50 C                   |  |
| Storage Temperature ( C) | -15 - 50 C                   |  |
| •                        |                              |  |

Page 2 of 4





### LED Down Light EC Series















\* Do not use in close luminaire

#### **Technical Drawings**





#### **Energy Label**



### SMD breakdown drawing







# LED Down Light EC Series



























































Based on actual product purchased