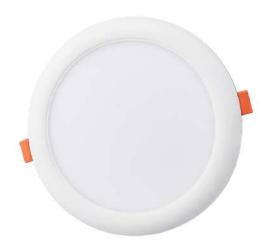

### **LED Down Light EC** Series

| Modell        | Leistung | Lumen  | Verdunklung | Produktgröße | Lochgröße          |
|---------------|----------|--------|-------------|--------------|--------------------|
| Model         | Power    | Lumen  | DIM         | Product size | Cutout             |
| LP-DL12EC01-Y | • 12W    | 1020LM | NN          | Ø166x25mm    | <u>♣</u> 105-150mm |
| LP-DL24EC01-Y | • 24W    | 2000LM |             | Ø219x25mm    | ♣ 150-210mm        |

### LED Down Light EC Series

\* Do not use in close luminaire