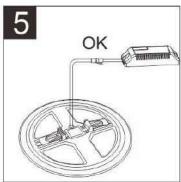

--------------------------|--|
| PF                       | >0.5                         |  |
| CCT(K)                   | 4000 -6500 K                 |  |
| CRI(Ra)                  | >80                          |  |
| Voltage (V)              | 220-240 V / 50 Hz            |  |
| Lifespan (hrs)           | 30000/100000 SwitchingCycles |  |
| Working Temperature ( C) | -15 - 50 C                   |  |
| Storage Temperature ( C) | -15 - 50 C                   |  |
| •                        |                              |  |

Page 2 of 4





### LED Down Light EC Series















\* Do not use in close luminaire

#### **Technical Drawings**





#### **Energy Label**



### SMD breakdown drawing







# LED Down Light EC Series



























































Based on actual product purchased