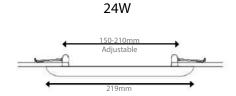

### **LED Down Light EC** Series

| Modell        | Leistung | Lumen  | Verdunklung | Produktgröße | Lochgröße          |
|---------------|----------|--------|-------------|--------------|--------------------|
| Model         | Power    | Lumen  | DIM         | Product size | Cutout             |
| LP-DL12EC01-Y | • 12W    | 1020LM | NN          | Ø166x25mm    | <u>♣</u> 105-150mm |
| LP-DL24EC01-Y | • 24W    | 2000LM |             | Ø219x25mm    | ♣ 150-210mm        |

#### **Technical Drawings**