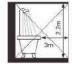

|
|--------------------------|------------------------------|--|
| PF                       | >0.5                         |  |
| CCT(K)                   | 4000 -6500 K                 |  |
| CRI(Ra)                  | >80                          |  |
| Voltage (V)              | 220-240 V / 50 Hz            |  |
| Lifespan (hrs)           | 30000/100000 SwitchingCycles |  |
| Working Temperature ( C) | -15 - 50 C                   |  |
| Storage Temperature ( C) | -15 - 50 C                   |  |
| •                        |                              |  |

Page 2 of 4





### LED Down Light EC Series















\* Do not use in close luminaire

#### **Technical Drawings**





#### **Energy Label**



### SMD breakdown drawing







# LED Down Light EC Series



























































Based on actual product purchased