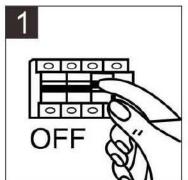

---|------------------------------|--|
| PF                       | >0.5                         |  |
| CCT(K)                   | 4000 -6500 K                 |  |
| CRI(Ra)                  | >80                          |  |
| Voltage (V)              | 220-240 V / 50 Hz            |  |
| Lifespan (hrs)           | 30000/100000 SwitchingCycles |  |
| Working Temperature ( C) | -15 - 50 C                   |  |
| Storage Temperature ( C) | -15 - 50 C                   |  |
| •                        |                              |  |

Page 2 of 4





### LED Down Light EC Series















\* Do not use in close luminaire

#### **Technical Drawings**





#### **Energy Label**



### SMD breakdown drawing







# LED Down Light EC Series



























































Based on actual product purchased