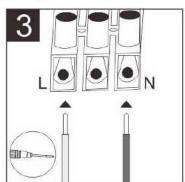

------------------------------|--|
| PF                       | >0.5                         |  |
| CCT(K)                   | 4000 -6500 K                 |  |
| CRI(Ra)                  | >80                          |  |
| Voltage (V)              | 220-240 V / 50 Hz            |  |
| Lifespan (hrs)           | 30000/100000 SwitchingCycles |  |
| Working Temperature ( C) | -15 - 50 C                   |  |
| Storage Temperature ( C) | -15 - 50 C                   |  |
| •                        |                              |  |

Page 2 of 4





### LED Down Light EC Series















\* Do not use in close luminaire

#### **Technical Drawings**





#### **Energy Label**



### SMD breakdown drawing







# LED Down Light EC Series



























































Based on actual product purchased