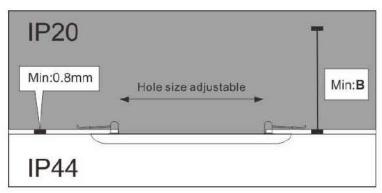

----------------------|--|
| PF                       | >0.5                         |  |
| CCT(K)                   | 4000 -6500 K                 |  |
| CRI(Ra)                  | >80                          |  |
| Voltage (V)              | 220-240 V / 50 Hz            |  |
| Lifespan (hrs)           | 30000/100000 SwitchingCycles |  |
| Working Temperature ( C) | -15 - 50 C                   |  |
| Storage Temperature ( C) | -15 - 50 C                   |  |
| •                        |                              |  |

Page 2 of 4





### LED Down Light EC Series















\* Do not use in close luminaire

#### **Technical Drawings**





#### **Energy Label**



### SMD breakdown drawing







# LED Down Light EC Series



























































Based on actual product purchased