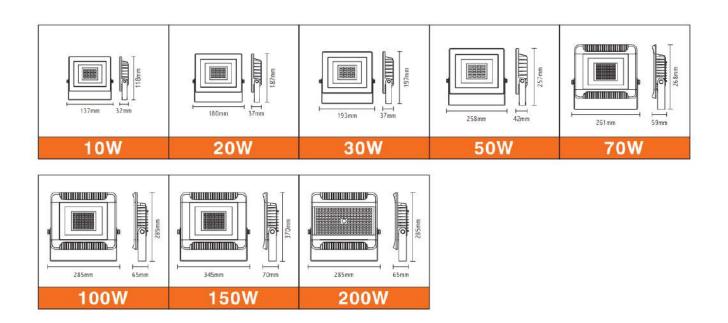

# LED Flood light X Series

| Modell<br>Model | Leistung<br>Power | Lumen<br>Lumen | Verdunklung<br>DIM | Produktgröße<br>Product size |
|-----------------|-------------------|----------------|--------------------|------------------------------|
| LPFL-10X01      | • 10W             | 850LM          | Ν                  | 137x32x118mm                 |
| LPFL-20X01      | • 20W             | 1720LM         | N                  | 180x37x187mm                 |
| LPFL-30X01      | • 30W             | 2650LM         | Ν                  | 193x37x197mm                 |
| LPFL-50X01      | • 50W             | 4000LM         | Ν                  | 258x42x257mm                 |
| LPFL-70X01      | • 70W             | 6380LM         | Ν                  | 261x59x268mm                 |

### **Technical Drawings**