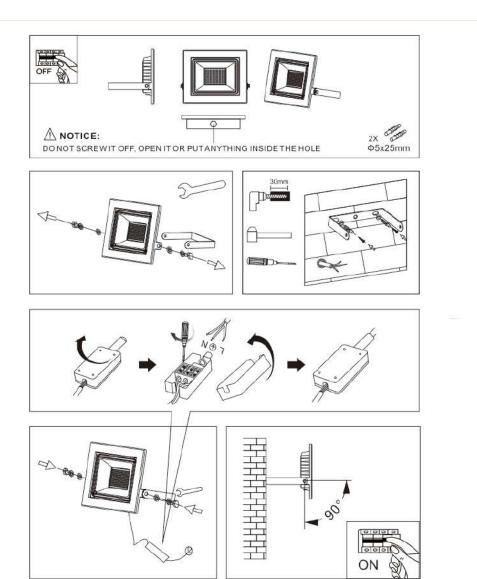

eplacement                        | No                                                                                                                                                                |  |
| Single packaging type                               | BOX                                                                                                                                                               |  |
| Single package dimensions (L x W x H)(mm)           | 100x38x145 / 1pcs   139x41x185 / 1pcs<br>147x41x199 / 1pcs   204x46x265 / 1pcs<br>222x63x264 / 1pcs   300x63x254 / 1pcs<br>397x92x340 / 1pcs   350x115x280 / 1pcs |  |

#### \* Do not use in close luminaire

### **Technical Drawings**







# LED Flood light X Series



## Energy Label



## SMD breakdown drawing