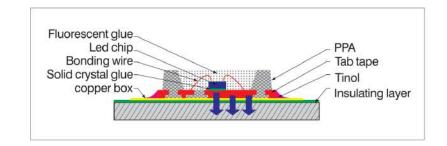

replacement                        | No                                                                                                                                                                |  |
| Single packaging type                               | BOX                                                                                                                                                               |  |
| Single package dimensions (L x W x H)(mm)           | 100x38x145 / 1pcs   139x41x185 / 1pcs<br>147x41x199 / 1pcs   204x46x265 / 1pcs<br>222x63x264 / 1pcs   300x63x254 / 1pcs<br>397x92x340 / 1pcs   350x115x280 / 1pcs |  |

#### \* Do not use in close luminaire

### **Technical Drawings**







# LED Flood light X Series



## Energy Label



## SMD breakdown drawing