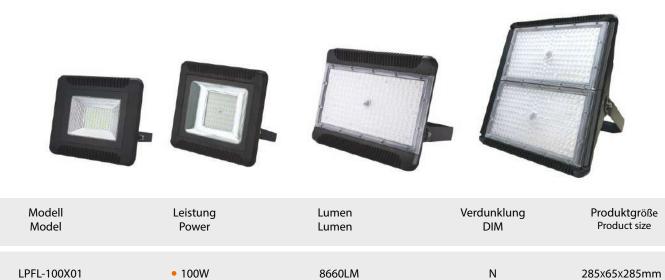

# LED Flood light X Series

| Modell<br>Model | Leistung<br>Power | Lumen<br>Lumen | Verdunklung<br>DIM | Produktgröße<br>Product size |
|-----------------|-------------------|----------------|--------------------|------------------------------|
| LPFL-10X01      | • 10W             | 850LM          | Ν                  | 137x32x118mm                 |
| LPFL-20X01      | • 20W             | 1720LM         | N                  | 180x37x187mm                 |
| LPFL-30X01      | • 30W             | 2650LM         | Ν                  | 193x37x197mm                 |
| LPFL-50X01      | • 50W             | 4000LM         | Ν                  | 258x42x257mm                 |
| LPFL-70X01      | • 70W             | 6380LM         | Ν                  | 261x59x268mm                 |