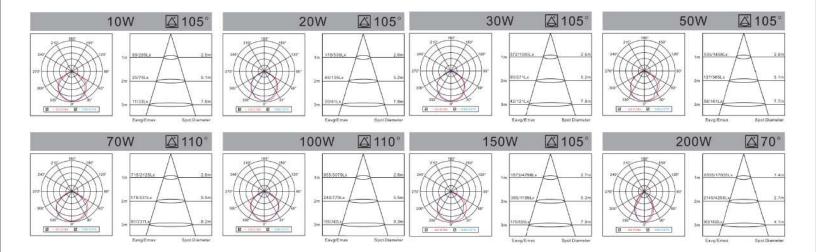

| Modell<br>Model | Leistung<br>Power | Lumen<br>Lumen | Verdunklung<br>DIM | Produktgröße<br>Product size |
|-----------------|-------------------|----------------|--------------------|------------------------------|
| LPFL-10X01      | • 10W             | 850LM          | Ν                  | 137x32x118mm                 |
| LPFL-20X01      | • 20W             | 1720LM         | N                  | 180x37x187mm                 |
| LPFL-30X01      | • 30W             | 2650LM         | Ν                  | 193x37x197mm                 |
| LPFL-50X01      | • 50W             | 4000LM         | Ν                  | 258x42x257mm                 |
| LPFL-70X01      | • 70W             | 6380LM         | Ν                  | 261x59x268mm                 |







LED Flood light X Series





### **Product Overview**

| Energy efficiency class  | A+                            |
|--------------------------|-------------------------------|
| PF                       | >0.8                          |
| CCT(K)                   | 3000K/4000K/6500K             |
| CRI(Ra)                  | >80                           |
| Voltage (V)              | AC220-240                     |
| Current (mA)             | 180                           |
| Frequency(Hz)            | 50/60                         |
| Beam Angle (deg)         | 130°                          |
| Lifespan (hrs)           | 30000/100000 Switching Cycles |
| Working Temperature ( C) | -45~50                        |
| Storage Temperature ( C) | -15~50                        |





# LED Flood light X Series



### P